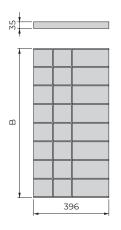

## Organiser drawer for closets and dressers

| В         | Finishing                    | Quantity | Cod.    |
|-----------|------------------------------|----------|---------|
| 483 (M60) | Textured stone color painted | 1        | 7111149 |
| 683 (M80) | Textured stone color painted | 1        | 7111249 |
| 783 (M90) | Textured stone color painted | 1        | 7111349 |
| <br>•     | <u> </u>                     | •        |         |