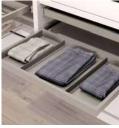

## Rack with soft-close slides for cabinet accessories

| Α             | В         | Finishing                    | Quantity | Cod.     |
|---------------|-----------|------------------------------|----------|----------|
| 560 - 594     | 483 (M60) | Textured stone color painted | 2        | 7113049  |
| 623 - 657     | 546       | Textured stone color painted | 2        | 7113149  |
| 682 - 716     | 605       | Textured stone color painted | 2        | 7113249  |
| 741 - 775     | 664       | Textured stone color painted | 2        | 7113349  |
| 760 - 794     | 683 (M80) | Textured stone color painted | 2        | 7113449  |
| 798 - 832     | 721       | Textured stone color painted | 2        | 7113549  |
| 832 - 866     | 755       | Textured stone color painted | 2        | 7113649  |
| 860 - 894     | 783 (M90) | Textured stone color painted | 2        | 7113749  |
| 923 - 957     | 846       | Textured stone color painted | 2        | 7113849  |
| 982 - 1.016   | 905       | Textured stone color painted | 2        | 7113949  |
| 1.041 - 1.075 | 964       | Textured stone color painted | 2        | 7114049  |
|               |           | ·                            | <br>A1   | -i Dlti- |