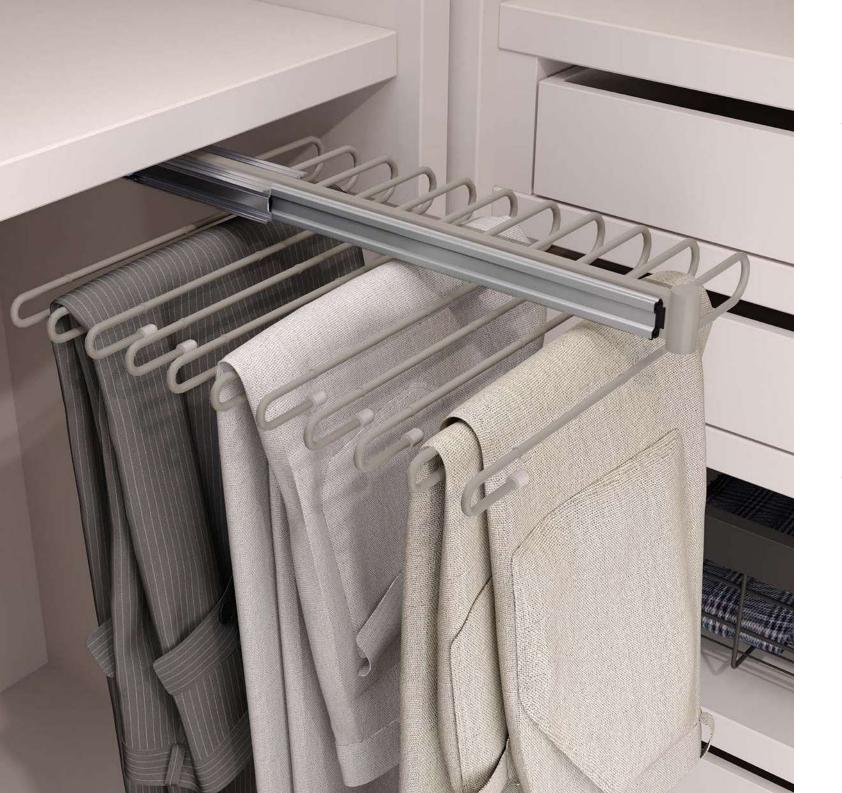

## Pull-out trouser rack

 $\cdot$  For mounting on either right or left-hand side.