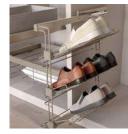

## Wire shoe rack

| В         | Finishing                     | Quantity | Cod.    |
|-----------|-------------------------------|----------|---------|
| 483 (M60) | Textured stone color painted  | 1        | 7028054 |
| 683 (M80) | Textured stone color painted  | 1        | 7028154 |
| 783 (M90) | Textured stone color painted  | 1        | 7028254 |
| 705 (NEO) | rextared storie color painted | '        |         |