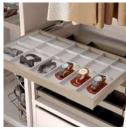

## Organiser drawer for closets and dressers

| В         | Finishing                    | Quantity | Cod.    |
|-----------|------------------------------|----------|---------|
| 483 (M60) | Textured stone color painted | 1        | 7111149 |
| 683 (M80) | Textured stone color painted | 1        | 7111249 |
| 783 (M90) | Textured stone color painted | 1        | 7111349 |
| <br>•     | <u> </u>                     | •        |         |