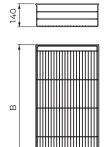

#### Shoe drawer for closets and dressers

| В        | Finishing                    | Quantity | Cod.    |
|----------|------------------------------|----------|---------|
| 82 (M60) | Textured stone color painted | 2        | 7114449 |
| 82 (M80) | Textured stone color painted | 2        | 7114549 |
| B2 (M90) | Textured stone color painted | 2        | 7114649 |