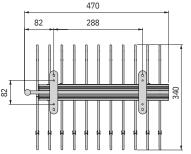

## Trouser hanger

| В         | Finishing                    | Quantity | Cod.    |
|-----------|------------------------------|----------|---------|
| 483 (M60) | Textured stone color painted | 1        | 7029254 |
| 683 (M80) | Textured stone color painted | 1        | 7029354 |
| 783 (M90) | Textured stone color painted | 1        | 7029454 |
|           |                              |          | Steel   |