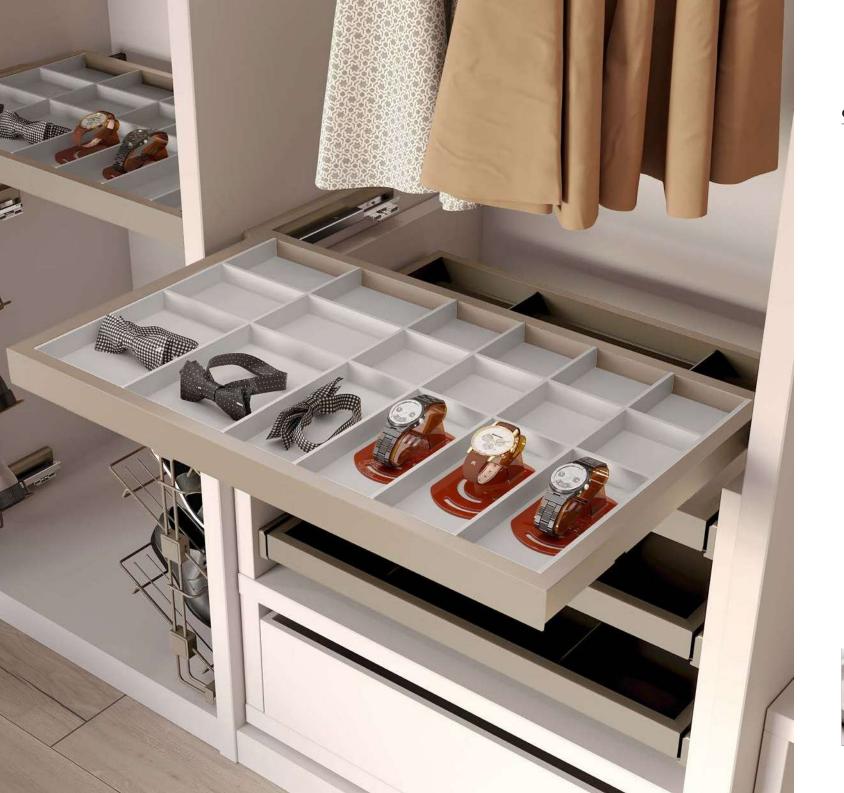

## Organiser drawer for closets and dressers

| В         | Finishing                    | Quantity | Cod.    |
|-----------|------------------------------|----------|---------|
| 483 (M60) | Textured stone color painted | 1        | 7111149 |
| 683 (M80) | Textured stone color painted | 1        | 7111249 |
| 783 (M90) | Textured stone color painted | 1        | 7111349 |
| <br>•     | <u> </u>                     | •        |         |