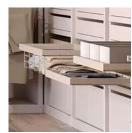

## Rack with soft-close slides for cabinet accessories

| Α             | В         | Finishing                    | Quantity | Cod.     |
|---------------|-----------|------------------------------|----------|----------|
| 560 - 594     | 483 (M60) | Textured stone color painted | 2        | 7113049  |
| 623 - 657     | 546       | Textured stone color painted | 2        | 7113149  |
| 682 - 716     | 605       | Textured stone color painted | 2        | 7113249  |
| 741 - 775     | 664       | Textured stone color painted | 2        | 7113349  |
| 760 - 794     | 683 (M80) | Textured stone color painted | 2        | 7113449  |
| 798 - 832     | 721       | Textured stone color painted | 2        | 7113549  |
| 832 - 866     | 755       | Textured stone color painted | 2        | 7113649  |
| 860 - 894     | 783 (M90) | Textured stone color painted | 2        | 7113749  |
| 923 - 957     | 846       | Textured stone color painted | 2        | 7113849  |
| 982 - 1.016   | 905       | Textured stone color painted | 2        | 7113949  |
| 1.041 - 1.075 | 964       | Textured stone color painted | 2        | 7114049  |
|               |           | ·                            | <br>A1   | -i Dlti- |