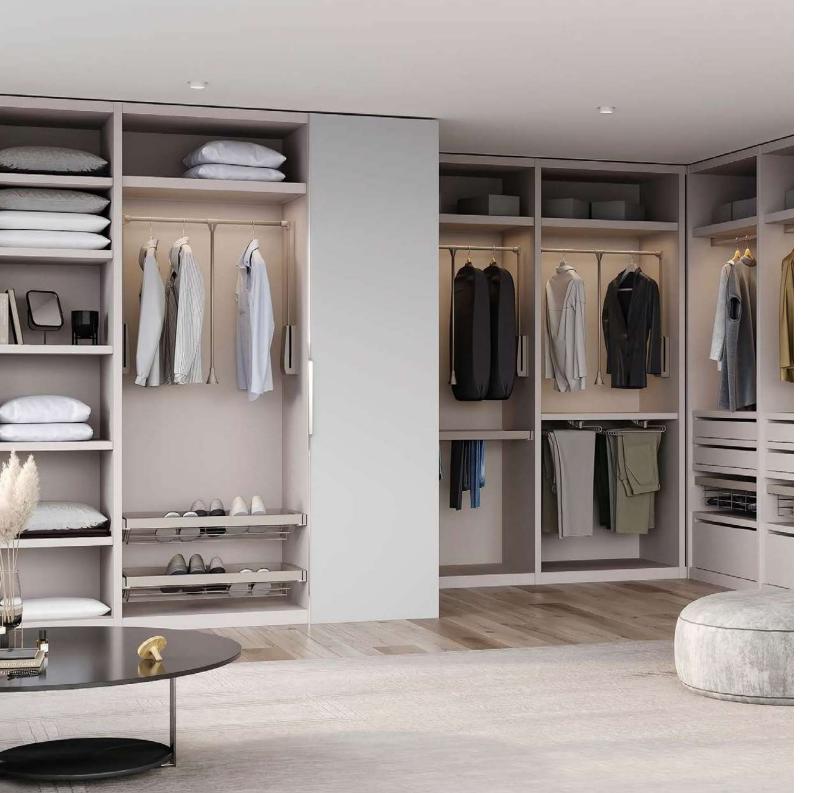

# Accessories for wardrobes

The new Deanes accessories for dressing rooms are specially created to organise your home in the most elegant way. Its minimalist design stands out for its textured finish in Stone Grey or Black, the latest trend in the design of dressing rooms.

COMPOSTIONS

PULL-OUT TROUSER RACK

WARDROBE RAIL LIFT