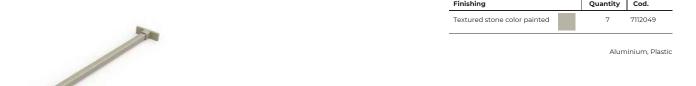

| Hand  | Finishing                    | Quantity | Cod.    |
|-------|------------------------------|----------|---------|
| Right | Textured stone color painted | 1        | 7112649 |
| Left  | Textured stone color painted | 1        | 7112749 |
|       |                              |          | Steel   |