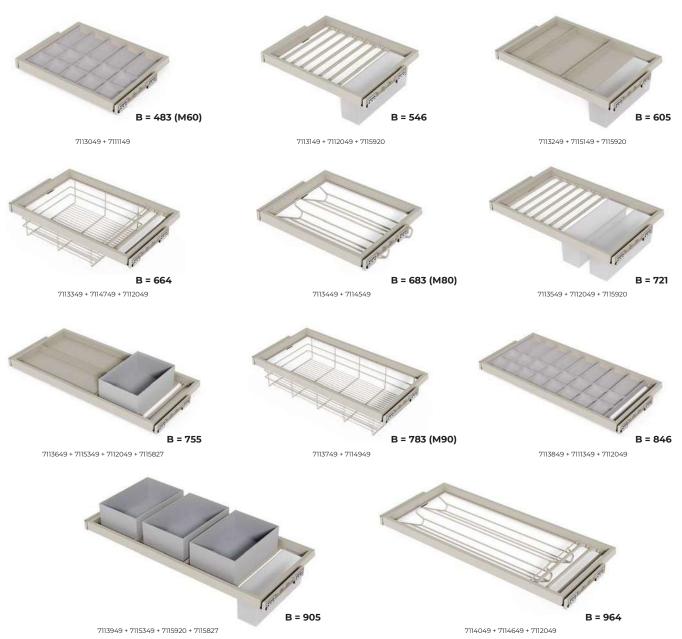

## Rack with soft-close slides for cabinet accessories

| Α             | В         | Finishing                    | Quantity | Cod.     |
|---------------|-----------|------------------------------|----------|----------|
| 560 - 594     | 483 (M60) | Textured stone color painted | 2        | 7113049  |
| 623 - 657     | 546       | Textured stone color painted | 2        | 7113149  |
| 682 - 716     | 605       | Textured stone color painted | 2        | 7113249  |
| 741 - 775     | 664       | Textured stone color painted | 2        | 7113349  |
| 760 - 794     | 683 (M80) | Textured stone color painted | 2        | 7113449  |
| 798 - 832     | 721       | Textured stone color painted | 2        | 7113549  |
| 832 - 866     | 755       | Textured stone color painted | 2        | 7113649  |
| 860 - 894     | 783 (M90) | Textured stone color painted | 2        | 7113749  |
| 923 - 957     | 846       | Textured stone color painted | 2        | 7113849  |
| 982 - 1.016   | 905       | Textured stone color painted | 2        | 7113949  |
| 1.041 - 1.075 | 964       | Textured stone color painted | 2        | 7114049  |
|               |           | ·                            | <br>A1   | -i Dlti- |

#### Shoe drawer for closets and dressers

| В        | Finishing                    | Quantity | Cod.    |
|----------|------------------------------|----------|---------|
| 82 (M60) | Textured stone color painted | 2        | 7114449 |
| 82 (M80) | Textured stone color painted | 2        | 7114549 |
| B2 (M90) | Textured stone color painted | 2        | 7114649 |

## Organiser drawer for closets and dressers

| В         | Finishing                    | Quantity | Cod.    |
|-----------|------------------------------|----------|---------|
| 483 (M60) | Textured stone color painted | 1        | 7111149 |
| 683 (M80) | Textured stone color painted | 1        | 7111249 |
| 783 (M90) | Textured stone color painted | 1        | 7111349 |
| <br>•     | <u> </u>                     | •        |         |

## Tray or shelf for closets and dressers

| В        | Finishing                    | Quantity | Cod.    |
|----------|------------------------------|----------|---------|
| 83 (M60) | Textured stone color painted | 2        | 7115149 |
| B3 (M80) | Textured stone color painted | 2        | 7115249 |
| B3 (M90) | Textured stone color painted | 2        | 7115349 |
|          |                              |          |         |

# Auxiliary tray for closets and dressing rooms

| Finishing   | Quantity | Cod.    |  |
|-------------|----------|---------|--|
| Transparent | 2        | 7115920 |  |
|             |          | Discti  |  |

#### Drawer organiser

| В         | Finishing                    | Quantity | Cod.    |
|-----------|------------------------------|----------|---------|
| 483 (M60) | Textured stone color painted | 1        | 7028654 |
| 683 (M80) | Textured stone color painted | 1        | 7028754 |
| 783 (M90) | Textured stone color painted | 1        | 7028854 |
|           |                              |          | Steel   |

## Wire shoe rack

| В         | Finishing                     | Quantity | Cod.    |
|-----------|-------------------------------|----------|---------|
| 483 (M60) | Textured stone color painted  | 1        | 7028054 |
| 683 (M80) | Textured stone color painted  | 1        | 7028154 |
| 783 (M90) | Textured stone color painted  | 1        | 7028254 |
| 705 (NEO) | rextared storie color painted | '        |         |

## Trouser hanger

| В         | Finishing                    | Quantity | Cod.    |
|-----------|------------------------------|----------|---------|
| 483 (M60) | Textured stone color painted | 1        | 7029254 |
| 683 (M80) | Textured stone color painted | 1        | 7029354 |
| 783 (M90) | Textured stone color painted | 1        | 7029454 |
|           |                              |          | Steel   |