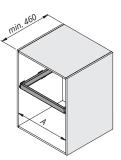

## Rack with soft-close slides for cabinet accessories

| Α             | В         | Finishing                    | Quantity | Cod.     |
|---------------|-----------|------------------------------|----------|----------|
| 560 - 594     | 483 (M60) | Textured stone color painted | 2        | 7113049  |
| 623 - 657     | 546       | Textured stone color painted | 2        | 7113149  |
| 682 - 716     | 605       | Textured stone color painted | 2        | 7113249  |
| 741 - 775     | 664       | Textured stone color painted | 2        | 7113349  |
| 760 - 794     | 683 (M80) | Textured stone color painted | 2        | 7113449  |
| 798 - 832     | 721       | Textured stone color painted | 2        | 7113549  |
| 832 - 866     | 755       | Textured stone color painted | 2        | 7113649  |
| 860 - 894     | 783 (M90) | Textured stone color painted | 2        | 7113749  |
| 923 - 957     | 846       | Textured stone color painted | 2        | 7113849  |
| 982 - 1.016   | 905       | Textured stone color painted | 2        | 7113949  |
| 1.041 - 1.075 | 964       | Textured stone color painted | 2        | 7114049  |
|               |           | ·                            | <br>A1   | -i Dlti- |