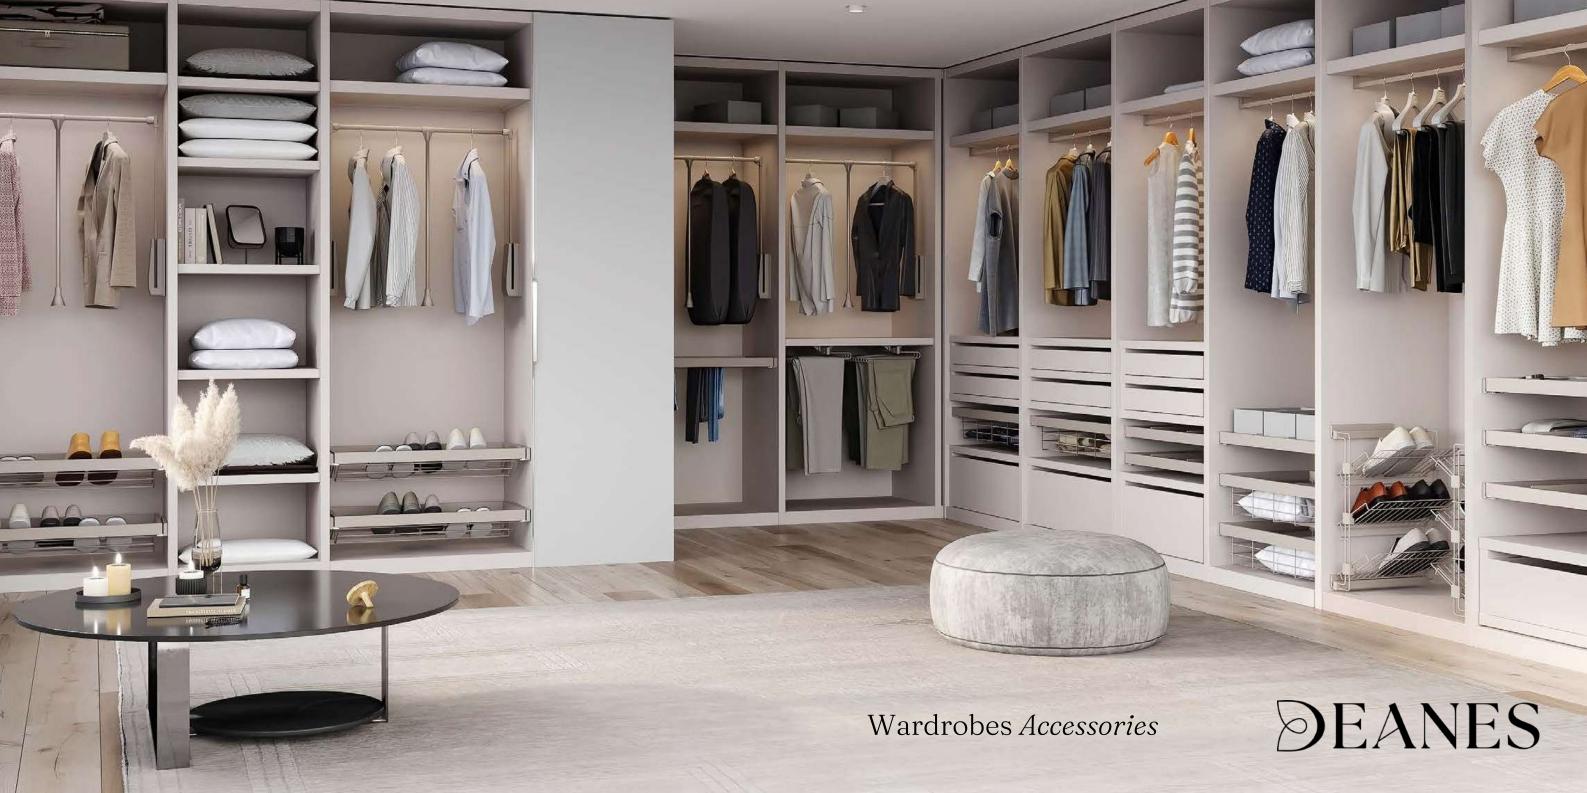

# Accessories for wardrobes

The new Deanes accessories for dressing rooms are specially created to organise your home in the most elegant way. Its minimalist design stands out for its textured finish in Stone Grey or Black, the latest trend in the design of dressing rooms.

# Index

DAWED OD WIDE BASKET

SHOE DRAWER

ORGANIZER DRAWER

DAY OD CHELE

POUSER RODS

PULL-OUT SIDE SHOE RACK

RAWER ORGANISER

COMPOSTIONS

PULL-OUT TROUSER RACK

WARDROBE RAIL LIFT