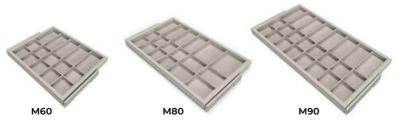

## Organiser drawer for closets and dressers

| В         | Finishing                    | Quantity | Cod.    |
|-----------|------------------------------|----------|---------|
| 483 (M60) | Textured stone color painted | 1        | 7111149 |
| 683 (M80) | Textured stone color painted | 1        | 7111249 |
| 783 (M90) | Textured stone color painted | 1        | 7111349 |
| <br>•     | <u> </u>                     | •        |         |

#### Drawer organiser

| В         | Finishing                    | Quantity | Cod.    |
|-----------|------------------------------|----------|---------|
| 483 (M60) | Textured stone color painted | 1        | 7028654 |
| 683 (M80) | Textured stone color painted | 1        | 7028754 |
| 783 (M90) | Textured stone color painted | 1        | 7028854 |
|           |                              |          | Steel   |