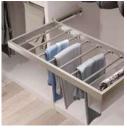

## Trouser hanger

| В         | Finishing                    | Quantity | Cod.    |
|-----------|------------------------------|----------|---------|
| 483 (M60) | Textured stone color painted | 1        | 7029254 |
| 683 (M80) | Textured stone color painted | 1        | 7029354 |
| 783 (M90) | Textured stone color painted | 1        | 7029454 |
|           |                              |          | Steel   |