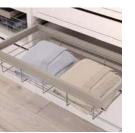

## Tray or shelf for closets and dressers

| В        | Finishing                    | Quantity | Cod.    |
|----------|------------------------------|----------|---------|
| 83 (M60) | Textured stone color painted | 2        | 7115149 |
| B3 (M80) | Textured stone color painted | 2        | 7115249 |
| B3 (M90) | Textured stone color painted | 2        | 7115349 |
|          |                              |          |         |