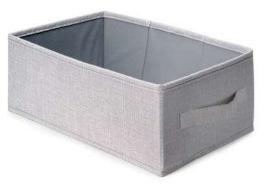

## Closet and dressing room organiser basket

| Fi         | nishing  | Quantity | Cod.    |
|------------|----------|----------|---------|
| Grey texti | l effect | 6        | 7115827 |