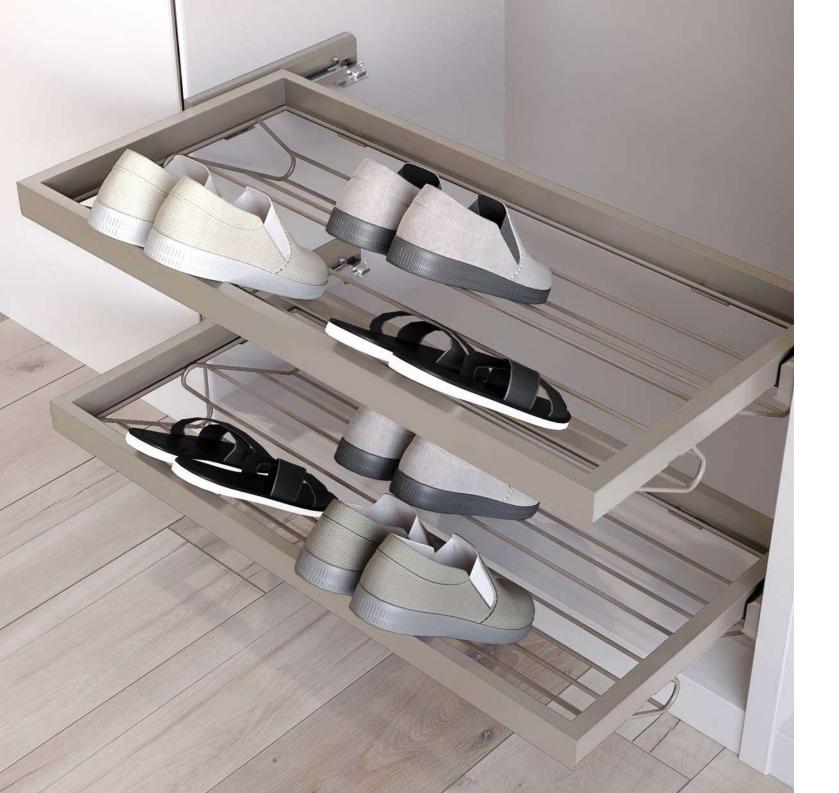

## Wire shoe rack

| В         | Finishing                     | Quantity | Cod.    |
|-----------|-------------------------------|----------|---------|
| 483 (M60) | Textured stone color painted  | 1        | 7028054 |
| 683 (M80) | Textured stone color painted  | 1        | 7028154 |
| 783 (M90) | Textured stone color painted  | 1        | 7028254 |
| 705 (NEO) | rextared storie color painted | '        |         |