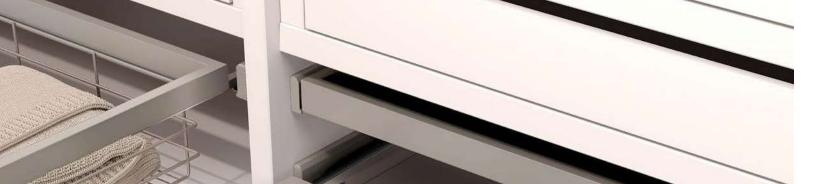

## Rack with soft-close slides for cabinet accessories

| Α             | В         | Finishing                    | Quantity | Cod.     |
|---------------|-----------|------------------------------|----------|----------|
| 560 - 594     | 483 (M60) | Textured stone color painted | 2        | 7113049  |
| 623 - 657     | 546       | Textured stone color painted | 2        | 7113149  |
| 682 - 716     | 605       | Textured stone color painted | 2        | 7113249  |
| 741 - 775     | 664       | Textured stone color painted | 2        | 7113349  |
| 760 - 794     | 683 (M80) | Textured stone color painted | 2        | 7113449  |
| 798 - 832     | 721       | Textured stone color painted | 2        | 7113549  |
| 832 - 866     | 755       | Textured stone color painted | 2        | 7113649  |
| 860 - 894     | 783 (M90) | Textured stone color painted | 2        | 7113749  |
| 923 - 957     | 846       | Textured stone color painted | 2        | 7113849  |
| 982 - 1.016   | 905       | Textured stone color painted | 2        | 7113949  |
| 1.041 - 1.075 | 964       | Textured stone color painted | 2        | 7114049  |
|               |           | ·                            | <br>A1   | -i Dlti- |