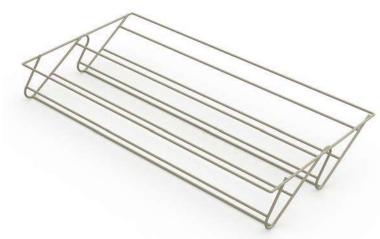

## Wire shoe rack

| В         | Finishing                     | Quantity | Cod.    |
|-----------|-------------------------------|----------|---------|
| 483 (M60) | Textured stone color painted  | 1        | 7028054 |
| 683 (M80) | Textured stone color painted  | 1        | 7028154 |
| 783 (M90) | Textured stone color painted  | 1        | 7028254 |
| 705 (NEO) | rextared storie color painted | '        |         |