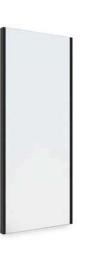

## Pull-out mirror for inside wardrobe

| Finishing                    | Quantity   | Cod.            |
|------------------------------|------------|-----------------|
| Textured stone color painted | 1          | 7018049         |
|                              | Glass, ste | eel and plastic |
|                              |            |                 |
|                              |            |                 |
|                              |            |                 |
|                              |            |                 |
|                              |            |                 |
|                              |            |                 |
|                              |            |                 |
|                              |            |                 |
|                              |            |                 |