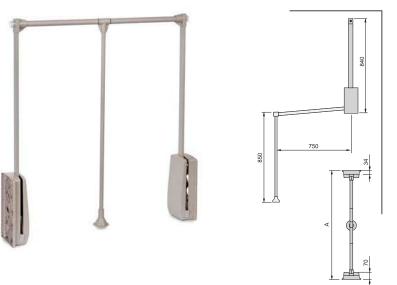

## Hang pull down wardrobe rail lift

| Α          | Finishing                    | Quantity | Cod.          |
|------------|------------------------------|----------|---------------|
| 450 - 600  | Textured stone color painted | 1        | 9283749       |
| 600 - 830  | Textured stone color painted | 1        | 9283849       |
| 830 - 1150 | Textured stone color painted | 1 92     | 83949         |
|            |                              | Ste      | eel adn plast |

# Side supplement for Hang pull down wardrobe rail lift

| Finishing                    | Quantity | Cod.    |
|------------------------------|----------|---------|
| Textured stone color painted | 2        | 7085049 |
|                              |          | Diactic |