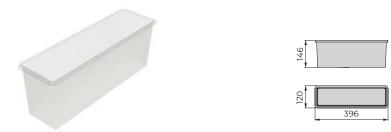

# Auxiliary tray for closets and dressing rooms

| Finishing   | Quantity | Cod.    |  |
|-------------|----------|---------|--|
| Transparent | 2        | 7115920 |  |
|             |          | Discti  |  |