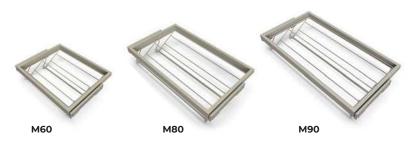

## Tray or shelf for closets and dressers

| В        | Finishing                    | Quantity | Cod.    |
|----------|------------------------------|----------|---------|
| 83 (M60) | Textured stone color painted | 2        | 7115149 |
| B3 (M80) | Textured stone color painted | 2        | 7115249 |
| B3 (M90) | Textured stone color painted | 2        | 7115349 |
|          |                              |          |         |

## Wire shoe rack

| В         | Finishing                     | Quantity | Cod.    |
|-----------|-------------------------------|----------|---------|
| 483 (M60) | Textured stone color painted  | 1        | 7028054 |
| 683 (M80) | Textured stone color painted  | 1        | 7028154 |
| 783 (M90) | Textured stone color painted  | 1        | 7028254 |
| 705 (NEO) | rextared storie color painted | '        |         |