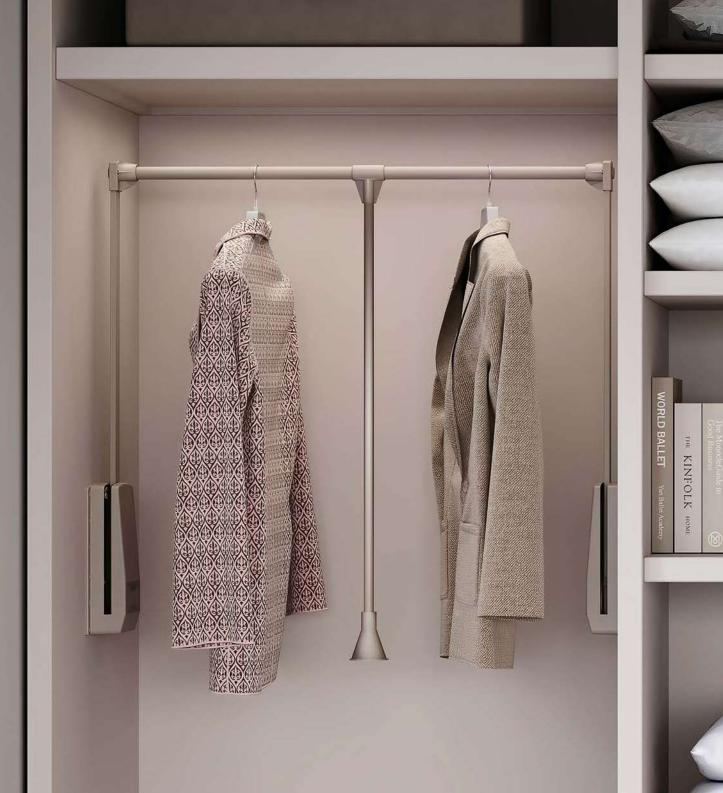

## Hang pull down wardrobe rail lift

| Α          | Finishing                    | Quantity | Cod.          |
|------------|------------------------------|----------|---------------|
| 450 - 600  | Textured stone color painted | 1        | 9283749       |
| 600 - 830  | Textured stone color painted | 1        | 9283849       |
| 830 - 1150 | Textured stone color painted | 1 92     | 83949         |
|            |                              | Ste      | eel adn plast |

# Side supplement for Hang pull down wardrobe rail lift

| Finishing                    | Quantity | Cod.    |
|------------------------------|----------|---------|
| Textured stone color painted | 2        | 7085049 |
|                              |          | Diactic |