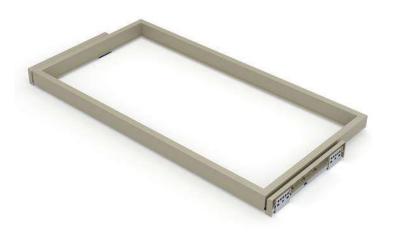

## Rack with soft-close slides for cabinet accessories

| Α             | В         | Finishing                    | Quantity | Cod.     |
|---------------|-----------|------------------------------|----------|----------|
| 560 - 594     | 483 (M60) | Textured stone color painted | 2        | 7113049  |
| 623 - 657     | 546       | Textured stone color painted | 2        | 7113149  |
| 682 - 716     | 605       | Textured stone color painted | 2        | 7113249  |
| 741 - 775     | 664       | Textured stone color painted | 2        | 7113349  |
| 760 - 794     | 683 (M80) | Textured stone color painted | 2        | 7113449  |
| 798 - 832     | 721       | Textured stone color painted | 2        | 7113549  |
| 832 - 866     | 755       | Textured stone color painted | 2        | 7113649  |
| 860 - 894     | 783 (M90) | Textured stone color painted | 2        | 7113749  |
| 923 - 957     | 846       | Textured stone color painted | 2        | 7113849  |
| 982 - 1.016   | 905       | Textured stone color painted | 2        | 7113949  |
| 1.041 - 1.075 | 964       | Textured stone color painted | 2        | 7114049  |
|               |           | ·                            | <br>A1   | -i Dlti- |