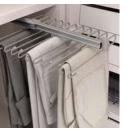

| Hand  | Finishing                    | Quantity | Cod.    |
|-------|------------------------------|----------|---------|
| Right | Textured stone color painted | 1        | 7112649 |
| Left  | Textured stone color painted | 1        | 7112749 |
|       |                              |          | Steel   |