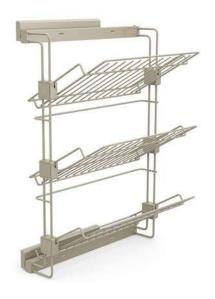

## Wire shoe rack

| В         | Finishing                     | Quantity | Cod.    |
|-----------|-------------------------------|----------|---------|
| 483 (M60) | Textured stone color painted  | 1        | 7028054 |
| 683 (M80) | Textured stone color painted  | 1        | 7028154 |
| 783 (M90) | Textured stone color painted  | 1        | 7028254 |
| 705 (NEO) | rextared storie color painted | '        |         |