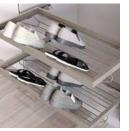

## Wire shoe rack

| В         | Finishing                     | Quantity | Cod.    |
|-----------|-------------------------------|----------|---------|
| 483 (M60) | Textured stone color painted  | 1        | 7028054 |
| 683 (M80) | Textured stone color painted  | 1        | 7028154 |
| 783 (M90) | Textured stone color painted  | 1        | 7028254 |
| 705 (NEO) | rextared storie color painted | '        |         |