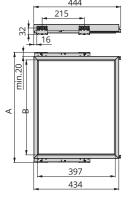

## Rack with soft-close slides for cabinet accessories

| Α             | В         | Finishing                    | Quantity | Cod.     |
|---------------|-----------|------------------------------|----------|----------|
| 560 - 594     | 483 (M60) | Textured stone color painted | 2        | 7113049  |
| 623 - 657     | 546       | Textured stone color painted | 2        | 7113149  |
| 682 - 716     | 605       | Textured stone color painted | 2        | 7113249  |
| 741 - 775     | 664       | Textured stone color painted | 2        | 7113349  |
| 760 - 794     | 683 (M80) | Textured stone color painted | 2        | 7113449  |
| 798 - 832     | 721       | Textured stone color painted | 2        | 7113549  |
| 832 - 866     | 755       | Textured stone color painted | 2        | 7113649  |
| 860 - 894     | 783 (M90) | Textured stone color painted | 2        | 7113749  |
| 923 - 957     | 846       | Textured stone color painted | 2        | 7113849  |
| 982 - 1.016   | 905       | Textured stone color painted | 2        | 7113949  |
| 1.041 - 1.075 | 964       | Textured stone color painted | 2        | 7114049  |
|               |           | ·                            | <br>A1   | -i Dlti- |