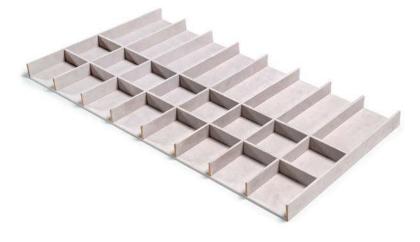

## Organiser drawer for closets and dressers

| В         | Finishing                    | Quantity | Cod.    |
|-----------|------------------------------|----------|---------|
| 483 (M60) | Textured stone color painted | 1        | 7111149 |
| 683 (M80) | Textured stone color painted | 1        | 7111249 |
| 783 (M90) | Textured stone color painted | 1        | 7111349 |
| <br>•     | <u> </u>                     | •        |         |