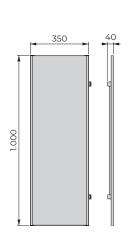

## Rack with soft-close slides for cabinet accessories

| Α             | В         | Finishing                    | Quantity | Cod.     |
|---------------|-----------|------------------------------|----------|----------|
| 560 - 594     | 483 (M60) | Textured stone color painted | 2        | 7113049  |
| 623 - 657     | 546       | Textured stone color painted | 2        | 7113149  |
| 682 - 716     | 605       | Textured stone color painted | 2        | 7113249  |
| 741 - 775     | 664       | Textured stone color painted | 2        | 7113349  |
| 760 - 794     | 683 (M80) | Textured stone color painted | 2        | 7113449  |
| 798 - 832     | 721       | Textured stone color painted | 2        | 7113549  |
| 832 - 866     | 755       | Textured stone color painted | 2        | 7113649  |
| 860 - 894     | 783 (M90) | Textured stone color painted | 2        | 7113749  |
| 923 - 957     | 846       | Textured stone color painted | 2        | 7113849  |
| 982 - 1.016   | 905       | Textured stone color painted | 2        | 7113949  |
| 1.041 - 1.075 | 964       | Textured stone color painted | 2        | 7114049  |
|               |           | ·                            | <br>A1   | -i Dlti- |