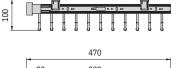

## Trouser hanger

| В         | Finishing                    | Quantity | Cod.    |
|-----------|------------------------------|----------|---------|
| 483 (M60) | Textured stone color painted | 1        | 7029254 |
| 683 (M80) | Textured stone color painted | 1        | 7029354 |
| 783 (M90) | Textured stone color painted | 1        | 7029454 |
|           |                              |          | Steel   |