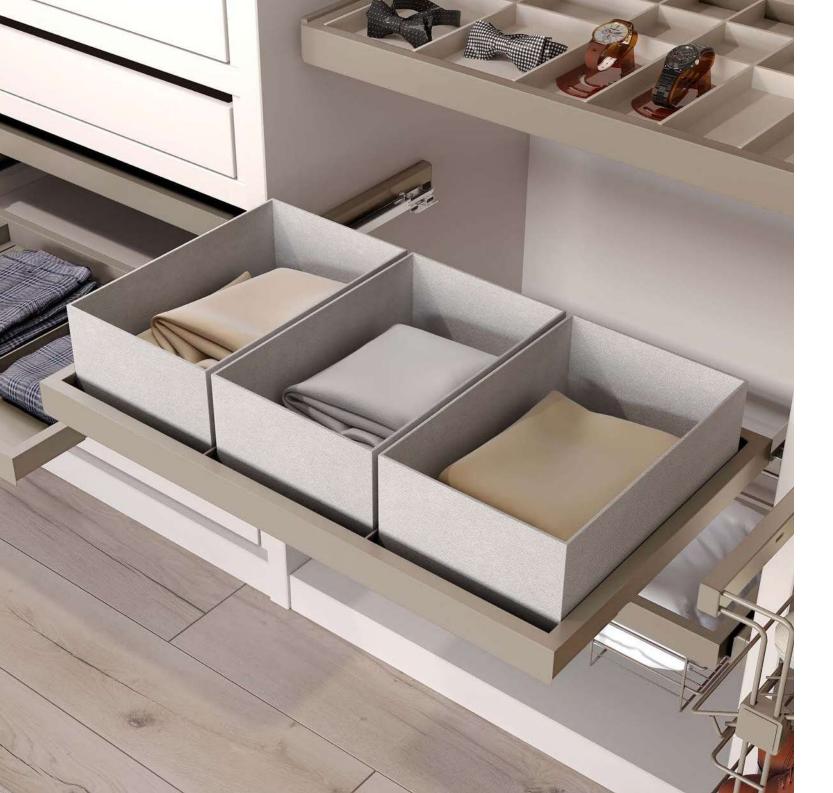

## Closet and dressing room organiser basket

| Fi         | nishing  | Quantity | Cod.    |
|------------|----------|----------|---------|
| Grey texti | l effect | 6        | 7115827 |