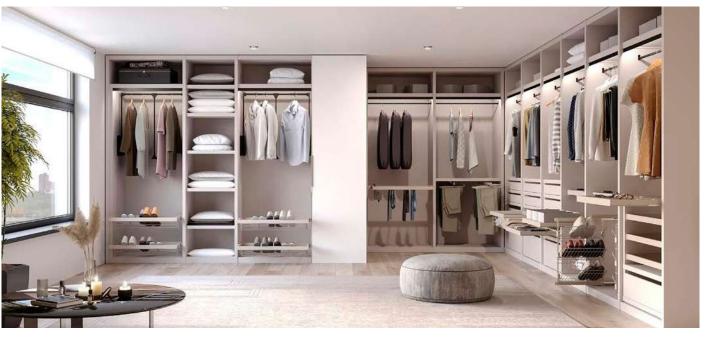

# Accessories for wardrobes

The new Deanes accessories for dressing rooms are specially created to organise your home in the most elegant way. Its minimalist design stands out for its textured finish in Stone Grey or Black, the latest trend in the design of dressing rooms.

COMPOSTIONS

PULL-OUT TROUSER RACK

WARDROBE RAIL LIFT