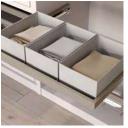

#### Drawer organiser

| В         | Finishing                    | Quantity | Cod.    |
|-----------|------------------------------|----------|---------|
| 483 (M60) | Textured stone color painted | 1        | 7028654 |
| 683 (M80) | Textured stone color painted | 1        | 7028754 |
| 783 (M90) | Textured stone color painted | 1        | 7028854 |
|           |                              |          | Steel   |