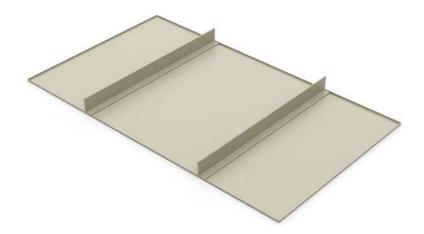

## Tray or shelf for closets and dressers

| В        | Finishing                    | Quantity | Cod.    |
|----------|------------------------------|----------|---------|
| 83 (M60) | Textured stone color painted | 2        | 7115149 |
| B3 (M80) | Textured stone color painted | 2        | 7115249 |
| B3 (M90) | Textured stone color painted | 2        | 7115349 |
|          |                              |          |         |