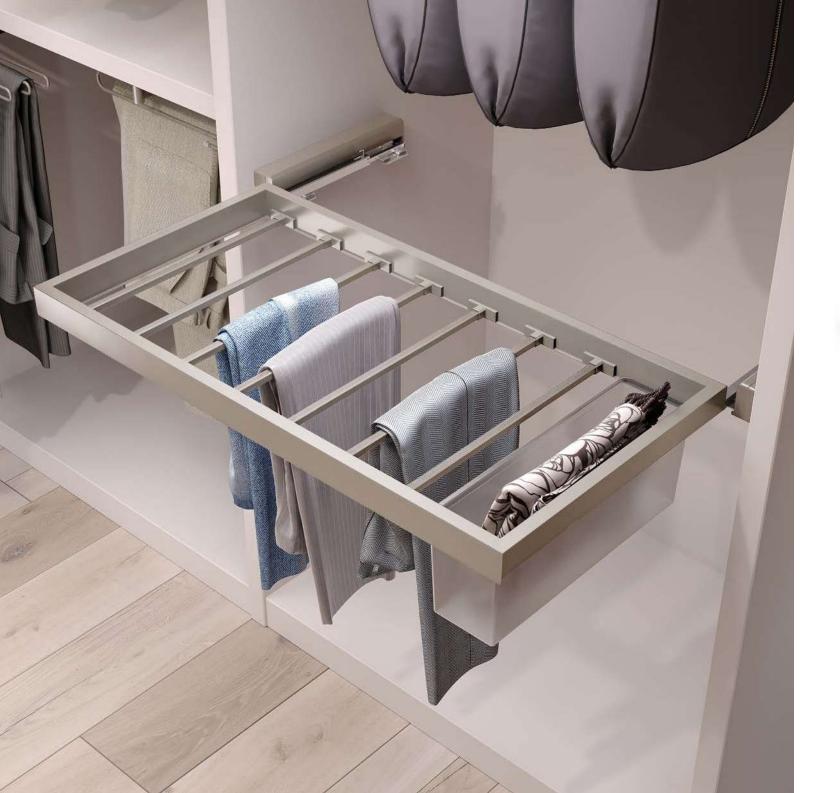

## Pull-out trouser rack

 $\cdot$  For mounting on either right or left-hand side.