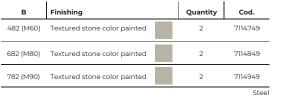

## Organiser drawer for closets and dressers

| В         | Finishing                    | Quantity | Cod.    |
|-----------|------------------------------|----------|---------|
| 483 (M60) | Textured stone color painted | 1        | 7111149 |
| 683 (M80) | Textured stone color painted | 1        | 7111249 |
| 783 (M90) | Textured stone color painted | 1        | 7111349 |
| <br>•     | <u> </u>                     | •        |         |