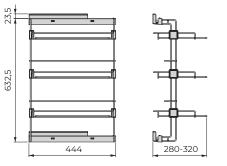

## Rack with soft-close slides for cabinet accessories

| Α             | В         | Finishing                    | Quantity | Cod.     |
|---------------|-----------|------------------------------|----------|----------|
| 560 - 594     | 483 (M60) | Textured stone color painted | 2        | 7113049  |
| 623 - 657     | 546       | Textured stone color painted | 2        | 7113149  |
| 682 - 716     | 605       | Textured stone color painted | 2        | 7113249  |
| 741 - 775     | 664       | Textured stone color painted | 2        | 7113349  |
| 760 - 794     | 683 (M80) | Textured stone color painted | 2        | 7113449  |
| 798 - 832     | 721       | Textured stone color painted | 2        | 7113549  |
| 832 - 866     | 755       | Textured stone color painted | 2        | 7113649  |
| 860 - 894     | 783 (M90) | Textured stone color painted | 2        | 7113749  |
| 923 - 957     | 846       | Textured stone color painted | 2        | 7113849  |
| 982 - 1.016   | 905       | Textured stone color painted | 2        | 7113949  |
| 1.041 - 1.075 | 964       | Textured stone color painted | 2        | 7114049  |
|               |           | ·                            | <br>A1   | -i Dlti- |