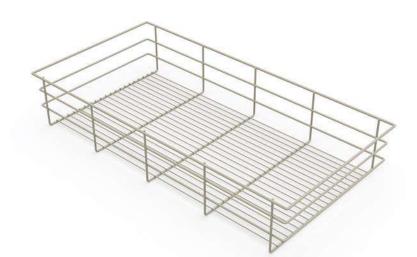

## Organiser drawer for closets and dressers

| В         | Finishing                    | Quantity | Cod.    |
|-----------|------------------------------|----------|---------|
| 483 (M60) | Textured stone color painted | 1        | 7111149 |
| 683 (M80) | Textured stone color painted | 1        | 7111249 |
| 783 (M90) | Textured stone color painted | 1        | 7111349 |
| <br>•     | <u> </u>                     | •        |         |