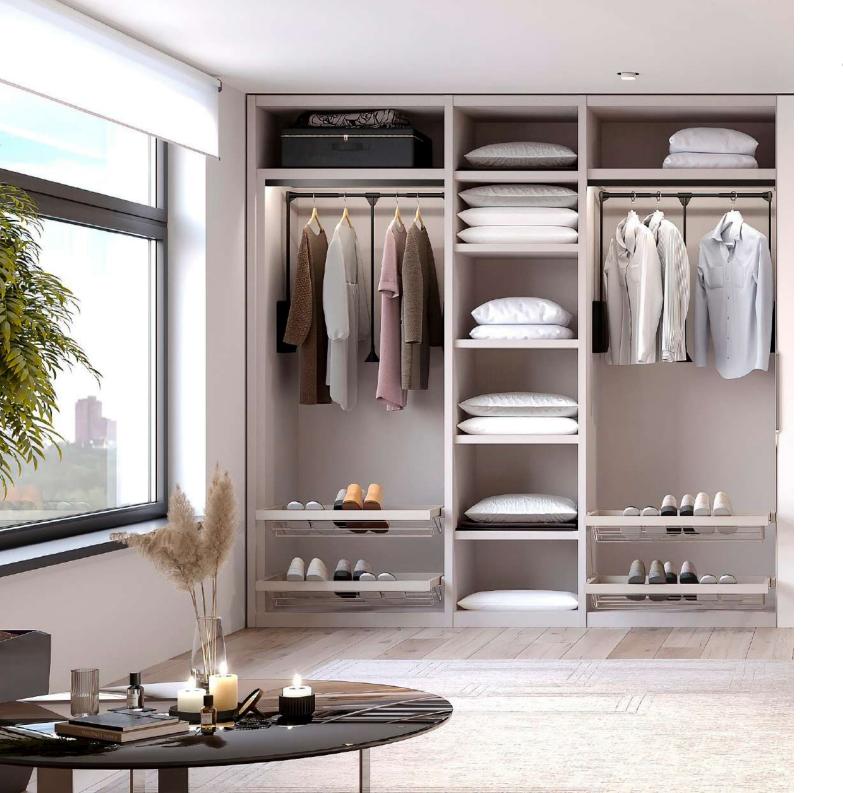

# Accessories for wardrobes

The new Deanes accessories for dressing rooms are specially created to organise your home in the most elegant way. Its minimalist design stands out for its textured finish in Stone Grey or Black, the latest trend in the design of dressing rooms.