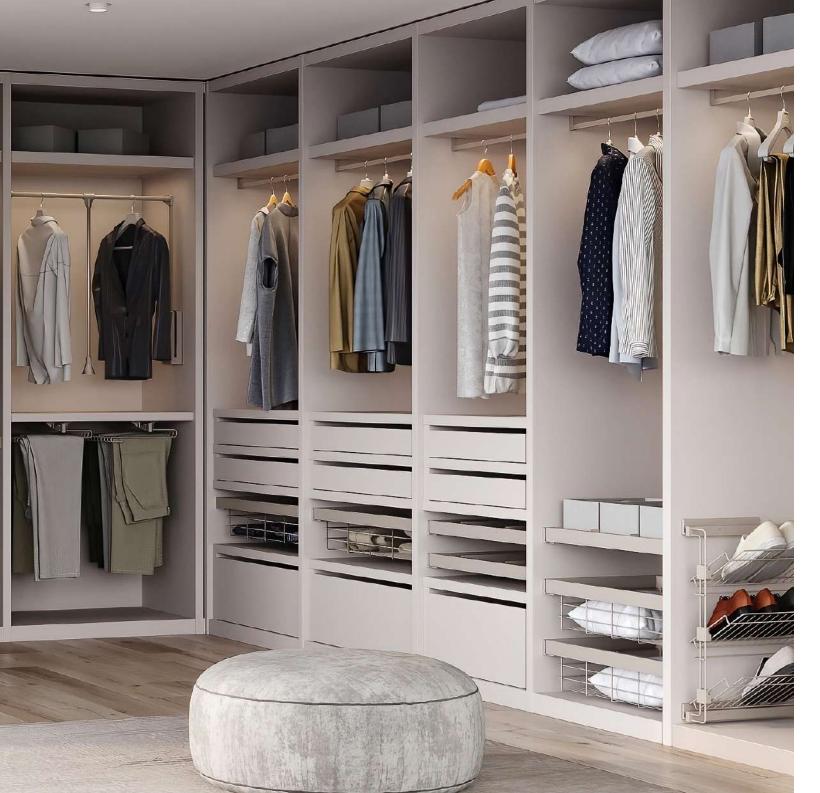

# Accessories for wardrobes

The new Deanes accessories for dressing rooms are specially created to organise your home in the most elegant way. Its minimalist design stands out for its textured finish in Stone Grey or Black, the latest trend in the design of dressing rooms.

COMPOSTIONS

PULL-OUT TROUSER RACK

WARDROBE RAIL LIFT