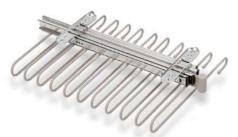

## Trouser hanger

| В         | Finishing                    | Quantity | Cod.    |
|-----------|------------------------------|----------|---------|
| 483 (M60) | Textured stone color painted | 1        | 7029254 |
| 683 (M80) | Textured stone color painted | 1        | 7029354 |
| 783 (M90) | Textured stone color painted | 1        | 7029454 |
|           |                              |          | Steel   |