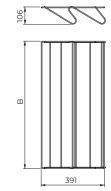

## Tray or shelf for closets and dressers

| В        | Finishing                    | Quantity | Cod.    |
|----------|------------------------------|----------|---------|
| 83 (M60) | Textured stone color painted | 2        | 7115149 |
| B3 (M80) | Textured stone color painted | 2        | 7115249 |
| B3 (M90) | Textured stone color painted | 2        | 7115349 |
|          |                              |          |         |