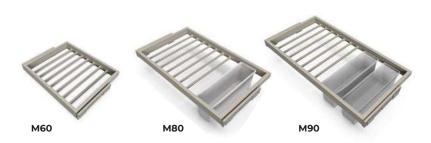

## Rack with soft-close slides for cabinet accessories

| Α             | В         | Finishing                    | Quantity | Cod.     |
|---------------|-----------|------------------------------|----------|----------|
| 560 - 594     | 483 (M60) | Textured stone color painted | 2        | 7113049  |
| 623 - 657     | 546       | Textured stone color painted | 2        | 7113149  |
| 682 - 716     | 605       | Textured stone color painted | 2        | 7113249  |
| 741 - 775     | 664       | Textured stone color painted | 2        | 7113349  |
| 760 - 794     | 683 (M80) | Textured stone color painted | 2        | 7113449  |
| 798 - 832     | 721       | Textured stone color painted | 2        | 7113549  |
| 832 - 866     | 755       | Textured stone color painted | 2        | 7113649  |
| 860 - 894     | 783 (M90) | Textured stone color painted | 2        | 7113749  |
| 923 - 957     | 846       | Textured stone color painted | 2        | 7113849  |
| 982 - 1.016   | 905       | Textured stone color painted | 2        | 7113949  |
| 1.041 - 1.075 | 964       | Textured stone color painted | 2        | 7114049  |
|               |           | ·                            | <br>A1   | -i Dlti- |