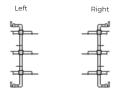

| Hand  | Finishing                    | Quantity | Cod.    |
|-------|------------------------------|----------|---------|
| Right | Textured stone color painted | 1        | 7112649 |
| Left  | Textured stone color painted | 1        | 7112749 |
|       |                              |          | Steel   |

## Pull-out trouser rack

 $\cdot$  For mounting on either right or left-hand side.