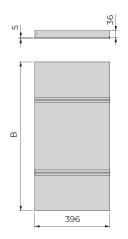

## Organiser drawer for closets and dressers

| В         | Finishing                    | Quantity | Cod.    |
|-----------|------------------------------|----------|---------|
| 483 (M60) | Textured stone color painted | 1        | 7111149 |
| 683 (M80) | Textured stone color painted | 1        | 7111249 |
| 783 (M90) | Textured stone color painted | 1        | 7111349 |
| <br>•     | <u> </u>                     | •        |         |

#### Drawer organiser

| В         | Finishing                    | Quantity | Cod.    |
|-----------|------------------------------|----------|---------|
| 483 (M60) | Textured stone color painted | 1        | 7028654 |
| 683 (M80) | Textured stone color painted | 1        | 7028754 |
| 783 (M90) | Textured stone color painted | 1        | 7028854 |
|           |                              |          | Steel   |