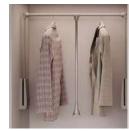

# Accessories for wardrobes

The new Deanes accessories for dressing rooms are specially created to organise your home in the most elegant way. Its minimalist design stands out for its textured finish in Stone Grey or Black, the latest trend in the design of dressing rooms.







# Index







DAWED OD WIDE BASKET



SHOE DRAWER



ORGANIZER DRAWER



DAY OD CHELE







POUSER RODS



PULL-OUT SIDE SHOE RACK



RAWER ORGANISER



COMPOSTIONS



PULL-OUT TROUSER RACK



WARDROBE RAIL LIFT



## Rack with soft-close slides for cabinet accessories



| Α             | В         | Finishing                    | Quantity | Cod.     |
|---------------|-----------|------------------------------|----------|----------|
| 560 - 594     | 483 (M60) | Textured stone color painted | 2        | 7113049  |
| 623 - 657     | 546       | Textured stone color painted | 2        | 7113149  |
| 682 - 716     | 605       | Textured stone color painted | 2        | 7113249  |
| 741 - 775     | 664       | Textured stone color painted | 2        | 7113349  |
| 760 - 794     | 683 (M80) | Textured stone color painted | 2        | 7113449  |
| 798 - 832     | 721       | Textured stone color painted | 2        | 7113549  |
| 832 - 866     | 755       | Textured stone color pai