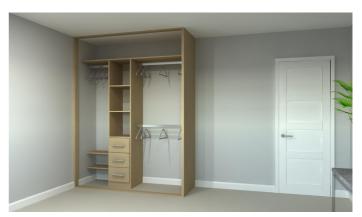

DEANES

Wardrobe *Interiors* 

This design maximizes available space for clothes, featuring both long and double hanging rails for efficient organization.

Increasingly popular shoe storage with added shelves and accessories, usable alongside other shelving and rails.

Our most used 2-door multipurpose designs incorporate a mix of shelving and hanging rails for comprehensive clothes storage.

Incorporating drawers within wardrobes optimises space, allowing for a clutter-free room without extra drawers.