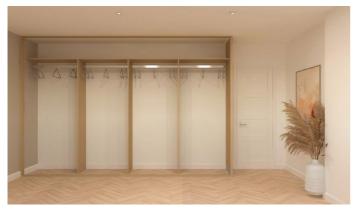

## 4 Door Interior Options

A spacious 4-door wardrobe design offers up to 8m of hanging space, complete with both long and double hanging rails.

Shoe storage is increasingly popular; we add customisable shoe shelves and accessories for enhanced organisation.