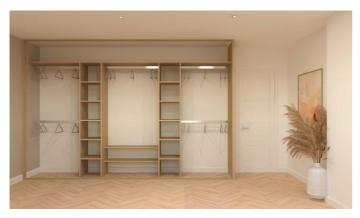

## 4 Door Interior Options

A spacious 4-door wardrobe design offers up to 8m of hanging space, complete with both long and double hanging rails.

Shoe storage is increasingly popular; we add customisable shoe shelves and accessories for enhanced organisation.

Our best-selling 4-door design features a variety of shelving and hanging rails, perfect for all clothing storage needs.

To make the most of large spaces, our wardrobes with added drawers maximise storage, keeping all items organised together.