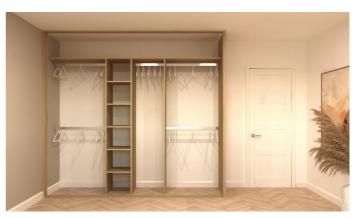

### 3 Door Interior Options

A simple yet effective interior design maximises space with long and double hanging options for clothes.

Our most used 3-door design combines shelving and rails for an all-inone clothes storage solution.

We offer wide shelving options for storing boxes or organising a large volume of clothes in a single area.

Adding drawers to wardrobes maximises space, eliminating the need for separate chests of drawers.