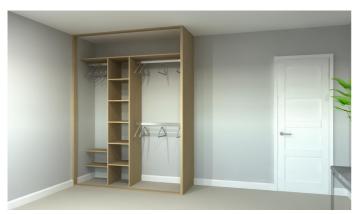

We offer wide shelving options for storing boxes or organising a large volume of clothes in a single area.

Adding drawers to wardrobes maximises space, eliminating the need for separate chests of drawers.