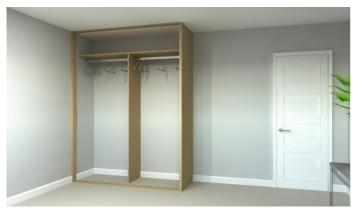

### 3 Door Interior Options

A simple yet effective interior design maximises space with long and double hanging options for clothes.

Our most used 3-door design combines shelving and rails for an all-inone clothes storage solution.