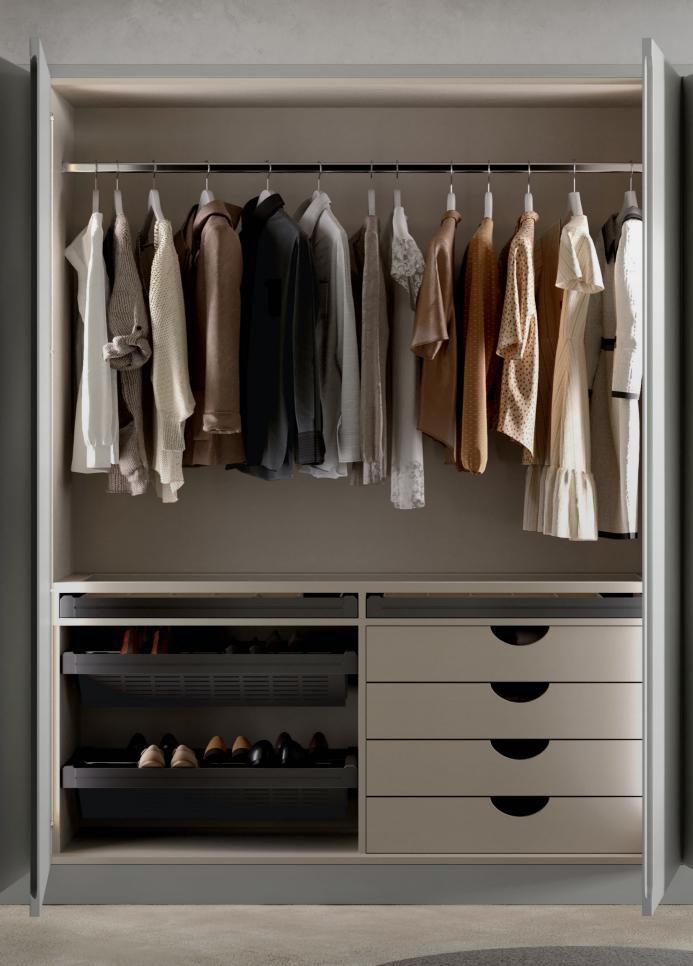

DEANES

Wardrobe *Interiors* 

This design maximizes available space for clothes, featuring both long and double hanging rails for efficient organization.

Increasingly popular shoe storage with added shelves and accessories, usable alongside other shelving and rails.

Our most used 2-door multipurpose designs incorporate a mix of shelving and hanging rails for comprehensive clothes storage.

Incorporating drawers within wardrobes optimises space, allowing for a clutter-free room without extra drawers.