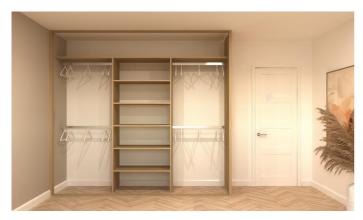

We offer wide shelving options for storing boxes or organising a large volume of clothes in a single area.

Adding drawers to wardrobes maximises space, eliminating the need for separate chests of drawers.