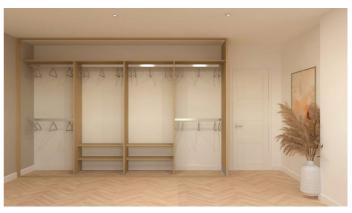

## 4 Door Interior Options

A spacious 4-door wardrobe design offers up to 8m of hanging space, complete with both long and double hanging rails.

Shoe storage is increasingly popular; we add customisable shoe shelves and accessories for enhanced organisation.

Our best-selling 4-door design features a variety of shelving and hanging rails, perfect for all clothing storage needs.

To make the most of large spaces, our wardrobes with added drawers maximise storage, keeping all items organised together.