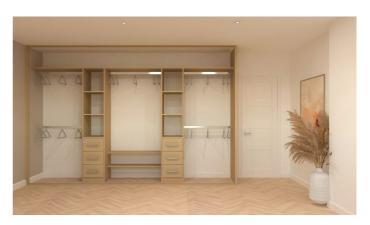

## 4 Door Interior Options

A spacious 4-door wardrobe design offers up to 8m of hanging space, complete with both long and double hanging rails.

Shoe storage is increasingly popular; we add customisable shoe shelves and accessories for enhanced organisation.

Our best-selling 4-door design features a variety of shelving and hanging rails, perfect for all clothing storage needs.

To make the most of large spaces, our wardrobes with added drawers maximise storage, keeping all items organised together.