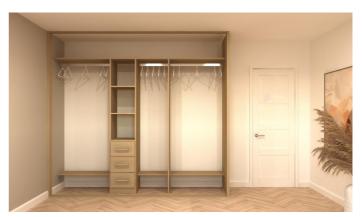

### 3 Door Interior Options

A simple yet effective interior design maximises space with long and double hanging options for clothes.

Our most used 3-door design combines shelving and rails for an all-inone clothes storage solution.

We offer wide shelving options for storing boxes or organising a large volume of clothes in a single area.

Adding drawers to wardrobes maximises space, eliminating the need for separate chests of drawers.