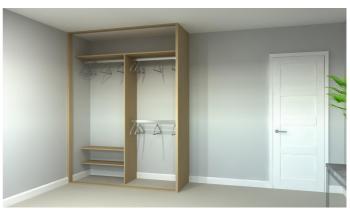

### 3 Door Interior Options

A simple yet effective interior design maximises space with long and double hanging options for clothes.

Our most used 3-door design combines shelving and rails for an all-inone clothes storage solution.

We offer wide shelving options for storing boxes or organising a large volume of clothes in a single area.

Adding drawers to wardrobes maximises space, eliminating the need for separate chests of drawers.