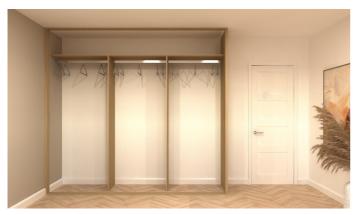

### 3 Door Interior Options

A simple yet effective interior design maximises space with long and double hanging options for clothes.

Our most used 3-door design combines shelving and rails for an all-inone clothes storage solution.